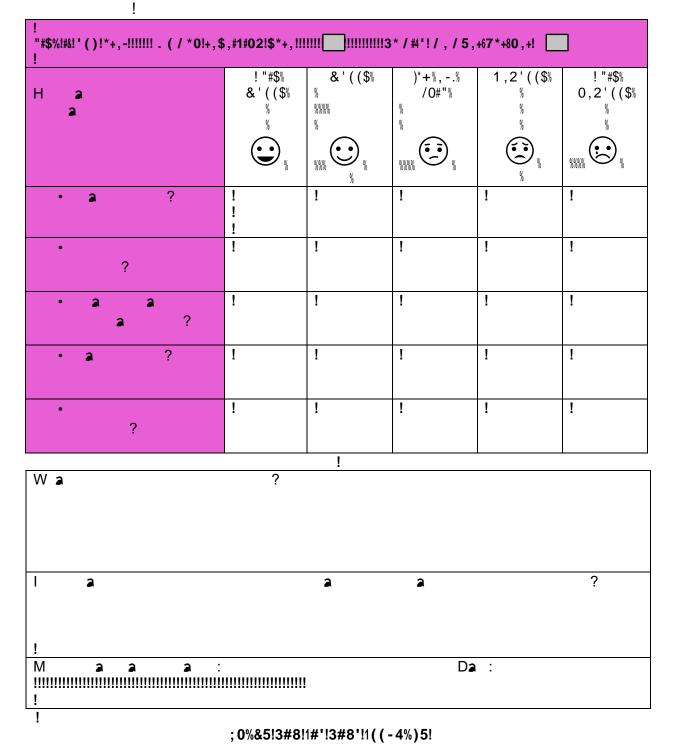

•

•

٠

•

.

| !<br>"#\$%!#&!'()!*+,-!!!!!!! . (/*0!+,\$,#1#02!\$*+,!!!!!!!!!!!!!!!!!!!!!!!!!!!!!!!!!!! |                        |                             |                            |                 |                          |  |  |
|------------------------------------------------------------------------------------------|------------------------|-----------------------------|----------------------------|-----------------|--------------------------|--|--|
| H a<br>a                                                                                 | !"#\$%<br>&'((\$%<br>% | & ' ( (\$%<br>%<br>%%%<br>% | )*+%,%<br>/O#"%<br>%       | 1 ,2'((\$%<br>% | !"#\$%<br>0,2'((\$%<br>% |  |  |
|                                                                                          | %                      | %%% %<br>%                  | 9( 9( 9) 9)<br>70 70 70 90 | %               | %%%%                     |  |  |
| • a ?                                                                                    |                        |                             |                            |                 |                          |  |  |
| • a far ?                                                                                |                        |                             |                            |                 |                          |  |  |
| • ?                                                                                      |                        |                             |                            |                 |                          |  |  |
| • a a<br>a ?                                                                             |                        |                             |                            |                 |                          |  |  |
| • a ?                                                                                    |                        |                             |                            |                 |                          |  |  |

%!#&!**'()**!\*+,-!!!!!!!

٠

•

| !<br>"#\$%!#&!'()!*+,-!!!!!!!. (/*0!+,\$,#1#02!\$*+,!!!!!!!!!!!!!!!!!!!!!!!!!!!!!!!!!!! |                        |                           |                      |  |  |  |  |  |
|-----------------------------------------------------------------------------------------|------------------------|---------------------------|----------------------|--|--|--|--|--|
| H a<br>a                                                                                | !"#\$%<br>&'((\$%<br>% | &'((\$%<br>%<br>%%%%<br>% | )*+%,%<br>∕.₩37₩0.0( |  |  |  |  |  |
|                                                                                         | %                      | %%% %<br>%                |                      |  |  |  |  |  |

•

•

.

| Wa |   |   |   |   | ? |   |   |      |   |   |  |
|----|---|---|---|---|---|---|---|------|---|---|--|
| 1  | а |   |   |   |   | а | а |      | ĥ | ? |  |
| M  | а | а | а | : |   |   |   | Da : |   |   |  |